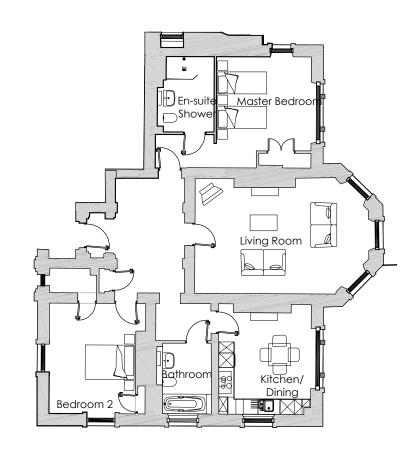

## Audley Ellerslie

14 Southlands Ground Floor Apartment Plot 3

| Internal Measurements          | Metric (m)                 | Imperial (ft)                  |
|--------------------------------|----------------------------|--------------------------------|
| Living room<br>Kitchen/ Dining | 7.09 x 4.73<br>4.15 x 3.76 | 23′3″ x 15′6″<br>13′7″ x 12′4″ |
| Master Bedroom                 | $3.87 \times 3.84$         | 12′8″ x 12′7″                  |
| Bedroom 2                      | 4.51 x 3.53                | 14′9″ x 11′7″                  |

Audley Ellerslie Abbey Road, Malvern, Worcestershire WR14 3HL 01684 438 400 www.audleyretirement.co.uk

Built-in wardrobes in bedrooms have not been included in the overall dimensions. Maximum measurements shown. These pages are intended for marketing purposes only. Designs vary according to plot and all details should be checked at the Sales Office.